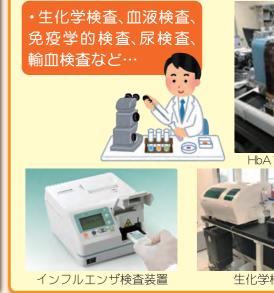

### 検体検査

患者さんから採取した検体(血液、尿、便など) を使用して、からだの状態を調べます。複数の 項目を組み合わせて検査することで、健康状態 の把握や治療効果などを推測します。