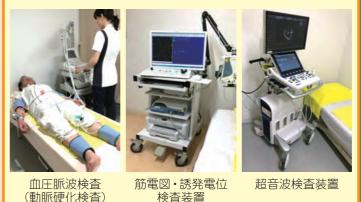

#### 生理検査

患者さんの身体に直接触れて、からだの状態を 調べます。

 心電図検査、超音波検査、 神経伝導検査、脳波検査、肺活量検査、 睡眠時無呼吸症候群検査など…

シャンンンを聴く 余

が開催されました。会場満杯の患者さんとご家族さんにご参加頂き、一緒に歌って下さった方や体を 揺らしながらリズムをとっている方もおり、和やかな雰囲気となりました。次回開催は以下の通りです。 多くのご参加をお待ちしております。