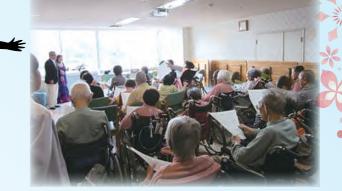

#### 生理検査

患者さんの身体に直接触れて、からだの状態を 調べます。

 心電図検査、超音波検査、 神経伝導検査、脳波検査、肺活量検査、 睡眠時無呼吸症候群検査など…

シャンンンを聴く 余

が開催されました。会場満杯の患者さんとご家族さんにご参加頂き、一緒に歌って下さった方や体を 揺らしながらリズムをとっている方もおり、和やかな雰囲気となりました。次回開催は以下の通りです。 多くのご参加をお待ちしております。